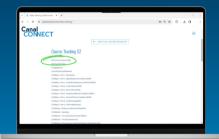

Canal insureds can now explore a wide range of training and safety topics such as Fatigue Management, Pre-Trip Inspections, Distracted Driving, Extreme Weather Conditions, Hours of Service and many more essential subjects designed to elevate driver safety.

Available to single unit drivers as well as large fleets, customers can utilize this valuable resource (normally priced \$84/per user per year) at **NO COST**. This resource is in addition to the access all customers have to request a consultation with a member of Canal's Risk Management Services (RMS) Team.

#### **STEP ONE**

Log into CanalConnect.com and head to the Driver Training page



#### **STEP TWO**

Click on the button for Trucking 52 Training Videos



### **STEP THREE**

Select a topic to watch the related training video



## **New to CanalConnect?**

If you are a Canal customer and have not yet explored the benefits of CanalConnect, now is the perfect time to join. Activating your account is a breeze – simply click the link below to register and gain immediate access.

TAKE ME TO CANALCONNECT [2]