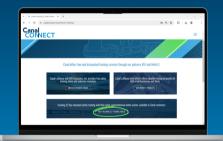

ng with its streamlined online system which includes 52 on demand videos. Canal insureds can now explore a wide range of training and safety topics such as Fatigue Management, Pre-Trip Inspections, Distracted Driving, Extreme Weather Conditions, Hours of Service and many more essential subjects designed to elevate driver safety.

Available to single unit drivers as well as large fleets, customers can utilize this valuable resource (normally priced \$84/per user per year) at **NO COST**. This resource is in addition to the access all customers have to request a consultation with a member of Canal's Risk Management Services (RMS) Team.

#### **STEP ONE**

Log into CanalConnect.com and head to the Driver Training page



#### **STEP TWO**

Click on the button for Trucking 52 Training Videos



### **STEP THREE**

Select a topic to watch the related training video



## **New to CanalConnect?**

If you are a Canal customer and have not yet explored the benefits of CanalConnect, now is the perfect time to join. Activating your account is a breeze – simply click the link below to register and gain immediate access.

TAKE ME TO CANALCONNECT [2]