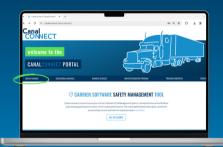

#### **STEP ONE**

Log into CanalConnect.com and head to the Driver Training page